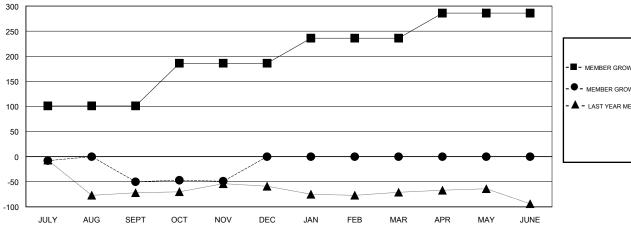

## GOALS AND ACTUAL MEMBERS CUMULATIVE

MEMBERSHIP DATA

|       | MEMBER GROWTH NET GOAL    |      |
|-------|---------------------------|------|
| -•-   | - MEMBER GROWTH ACTUAL    |      |
| - 🛦 - | - LAST YEAR MEMBERSHIP AC | TUAL |
|       |                           |      |
|       |                           |      |

## District 12 L

GMT: LOCATION TENNESSEE GMT CA

| Clubs         |               |             |               | Members               |                           |                         |                                                    |
|---------------|---------------|-------------|---------------|-----------------------|---------------------------|-------------------------|----------------------------------------------------|
|               | RESULTS FOR   | R 2019-2020 |               | RESULTS FOR 2019-2020 |                           |                         |                                                    |
| QUARTER       | NEW CLUB GOAL | NEW CLUBS   | DROPPED CLUBS | QUARTER               | MEMBER GROWTH NET<br>GOAL | MEMBER GROWTH<br>ACTUAL | DROPPED<br>MEMBERS ACTUAL<br>(including transfers) |
| JULY/AUG/SEPT | 0             | 0           | 0             | JULY/AUG/SEPT         | 101                       | 42                      | 78                                                 |
| OCT/NOV/DEC   | 1             | 0           | 0             | OCT/NOV/DEC           | 85                        | 16                      | 9                                                  |
| JAN/FEB/MAR   | 1             | 0           | 0             | JAN/FEB/MAR           | 50                        | 0                       | 0                                                  |
| APR/MAY/JUNE  | 1             | 0           | 0             | APR/MAY/JUNE          | 50                        | 0                       | 0                                                  |