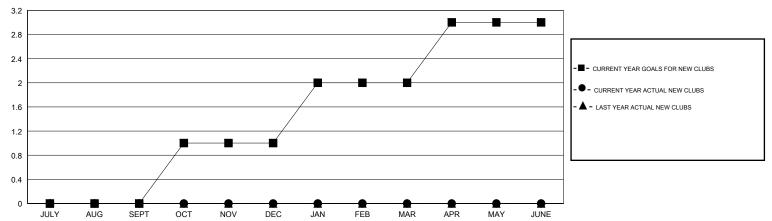

## GOALS AND ACTUAL NEW CLUBS CUMULATIVE

## District 12 L

GMT: LOCATION TENNESSEE GMT CA

| Clubs         |               |             |               | Members               |                           |                         |                                                    |
|---------------|---------------|-------------|---------------|-----------------------|---------------------------|-------------------------|----------------------------------------------------|
|               | RESULTS FOR   | R 2019-2020 |               | RESULTS FOR 2019-2020 |                           |                         |                                                    |
| QUARTER       | NEW CLUB GOAL | NEW CLUBS   | DROPPED CLUBS | QUARTER               | MEMBER GROWTH NET<br>GOAL | MEMBER GROWTH<br>ACTUAL | DROPPED<br>MEMBERS ACTUAL<br>(including transfers) |
| JULY/AUG/SEPT | 0             | 0           | 0             | JULY/AUG/SEPT         | 101                       | 42                      | 78                                                 |
| OCT/NOV/DEC   | 1             | 0           | 0             | OCT/NOV/DEC           | 85                        | 16                      | 9                                                  |
| JAN/FEB/MAR   | 1             | 0           | 0             | JAN/FEB/MAR           | 50                        | 0                       | 0                                                  |
| APR/MAY/JUNE  | 1             | 0           | 0             | APR/MAY/JUNE          | 50                        | 0                       | 0                                                  |